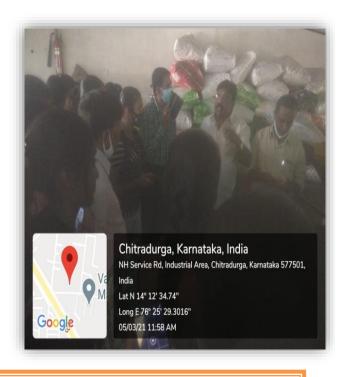

The program commenced with a welcome address and an inaugural speech by Dr. K. C. Ramesh, the Principal. Dr. Gururaj M. B. delivered an inspiring keynote address, setting the tone for the program. Various experts from TECSOK shared their knowledge and experiences in the field of entrepreneurship. Students actively participated in discussions and brainstorming sessions. Mr. Nagaraj, the proprietor of Maruthi Masala Products, provided valuable insights about his small-scale industry.