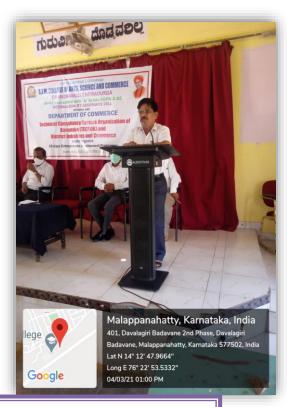

The program commenced with a welcome address and an inaugural speech by Dr. K. C. Ramesh, the Principal. Dr. Gururaj M. B. delivered an inspiring keynote address, setting the tone for the program. Various experts from TECSOK shared their knowledge and experiences in the field of entrepreneurship. Students actively participated in discussions and brainstorming sessions. Mr. Nagaraj, the proprietor of Maruthi Masala Products, provided valuable insights about his small-scale industry.

### **Resource person from TECSOK Engaged in Training**