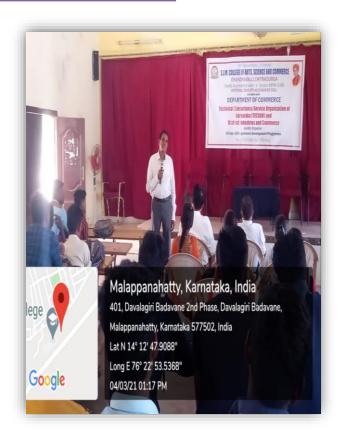

### **Resource person from TECSOK Engaged in Training**

The program commenced with a welcome address and an inaugural speech by Dr. K. C. Ramesh, the Principal. Dr. Gururaj M. B. delivered an inspiring keynote address, setting the tone for the program. Various experts from TECSOK shared their knowledge and experiences in the field of entrepreneurship. Students actively participated in discussions and brainstorming sessions. Mr. Nagaraj, the proprietor of Maruthi Masala Products, provided valuable insights about his small-scale industry.