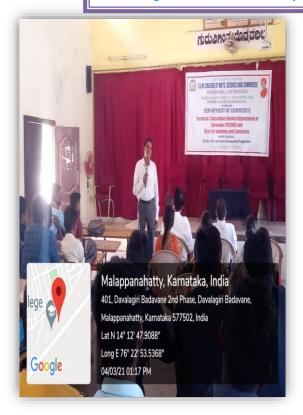

The program commenced with a welcome address and an inaugural speech by Dr. K. C. Ramesh, the Principal. Dr. Gururaj M. B. delivered an inspiring keynote address, setting the tone for the program. Various experts from TECSOK shared their knowledge and experiences in the field of entrepreneurship. Students actively participated in discussions and brainstorming sessions. Mr. Nagaraj, the proprietor of Maruthi Masala Products, provided valuable insights about his small-scale industry.

### **Visit to Small Scale Industry Unit**

Small Scale Industry, Maruthi Masala Products Proprietor Mr. Nagaraj Explaining about the Unit to the Students

SJM Vidyapeetha®, Chitradurga