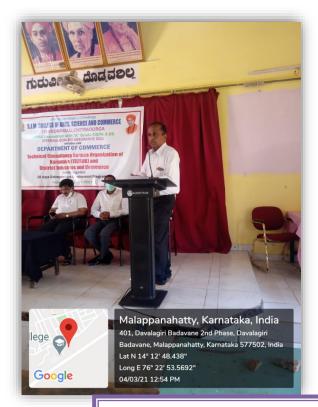

The program commenced with a welcome address and an inaugural speech by Dr. K. C. Ramesh, the Principal. Dr. Gururaj M. B. delivered an inspiring keynote address, setting the tone for the program. Various experts from TECSOK shared their knowledge and experiences in the field of entrepreneurship. Students actively participated in discussions and brainstorming sessions. Mr. Nagaraj, the proprietor of Maruthi Masala Products, provided valuable insights about his small-scale industry.

### **Inaugural Function of Entrepreneurs Development Programme**