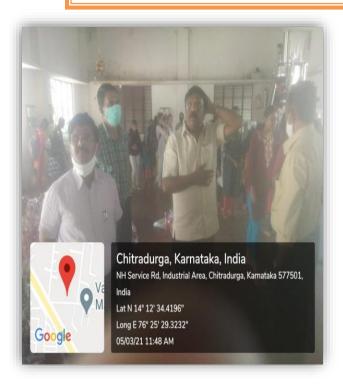

persons, the management, and the students were integral to the program's success. This initiative has laid the foundation for nurturing future entrepreneurs and contributing to the economic growth of the region.

Kum. Bhoomika initiated the program with a solemn prayer, Prof. H. K. Shivappa, the Vice Principal, delivered a warm and welcoming speech. A total of 103 students actively participated in the program, representing diverse academic backgrounds and a strong interest in entrepreneurship.





### **Inaugural Function of Entrepreneurs Development Programme**





### **Resource person from TECSOK Engaged in Training**





### **Visit to Small Scale Industry Unit**









Small Scale Industry, Maruthi Masala Products Proprietor Mr. Nagaraj Explaining about the Unit to the Students







SJM Vidyapeetha®, Chitradurga

### S.J.M.COLLEGE OFARTS, SCIENCE AND COMMERCE

CHANDRAVALLI, CHITRADURGA

NAAC Accredited with 'A' Grade CGPA-3.05

#### **INTERNAL QUALITY ASSURANCE CELL**

**Initiative** with

#### **DEPARTMENT OF COMMERCE**

Technical Consultancy Service Organization of Karnataka (TECSOK)

And

District Industries and Commerce

Jointly Organize

10 DAYS ENTREPRENEURS DEVELOPMENT PROGRAMME

From 04/03/2021 To 13/03/2021

Participants

|      |                      |      |        |      |        |      |        |       | 00000 | ricip | (HO) (HO) |       |        |      |        |       |       |       |        |       |       |           |
|------|----------------------|------|--------|------|--------|------|--------|-------|-------|-------|-----------|-------|----