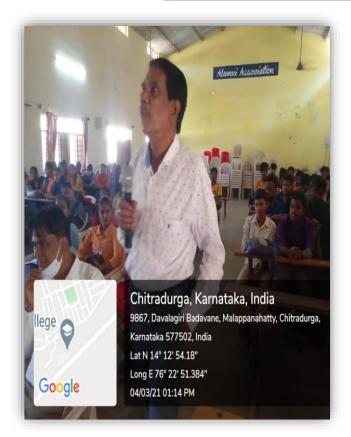

### **Inaugural Function of Entrepreneurs Development Programme**

The program commenced with a welcome address and an inaugural speech by Dr. K. C. Ramesh, the Principal. Dr. Gururaj M. B. delivered an inspiring keynote address, setting the tone for the program. Various experts from TECSOK shared their knowledge and experiences in the field of entrepreneurship. Students actively participated in discussions and brainstorming sessions. Mr. Nagaraj, the proprietor of Maruthi Masala Products, provided valuable insights about his small-scale industry.